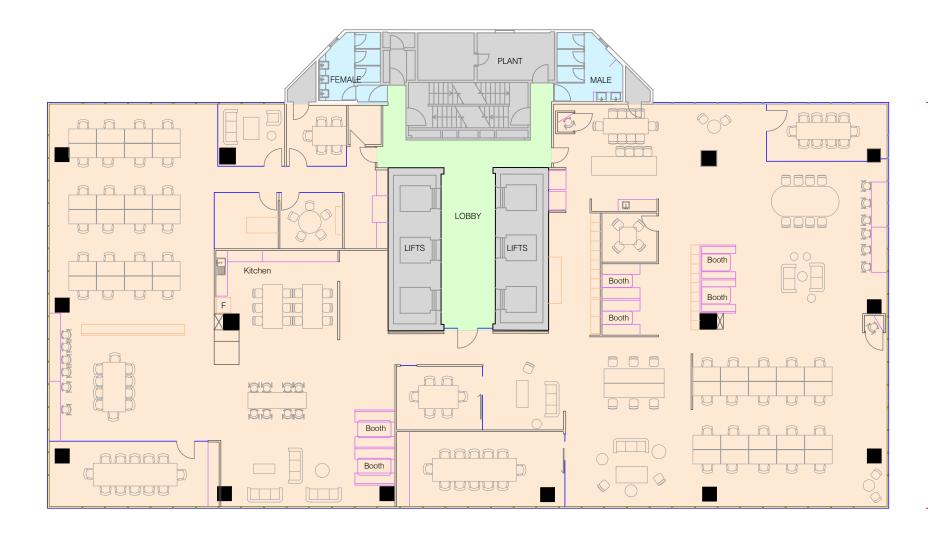

STREE

BERRY

NOTES

- THIS PLAN HAS BEEN PREPARED FOR THE EXCLUSIVE USE OF INTERA GROUP.
- THE INFORMATION IS ONLY TO BE USED AT A SCALE ACCURACY OF 1:200 AND IS APPROXIMATE.
- 3. NO SITE MEASUREMENTS OR INSPECTIONS HAVE BEEN UNDERTAKEN.
- 4. PLAN HAS BEEN PREPARED FOR MARKETING PURPOSES ONLY AND FROM PDF PLANS SUPPLIED BY INTERA GROUP AND ARE APPROXIMATE.
- 5. IF ACCURATE MEASUREMENTS ARE REQUIRED WE RECOMMEND A FULL SITE SURVEY BE COMPLETED BEFORE ANY CONSTRUCTION WORKS BEGIN. (MEASUREMENTS SHOWN ARE BASED ON LEVEL 6 SURVEY AND ARE APPROXIMATE).
- 6. COPYRIGHT © CMS SURVEYORS 2024.
- NO PART OF THIS SURVEY MAY BE REPRODUCED, STORED IN A RETRIEVAL SYSTEM OR TRANSMITTED IN ANY FORM, WITHOUT THE WRITTEN PERMISSION OF THE COPYRIGHT OWNER EXCEPT AS PERMITTED BY THE COPYRIGHT ACT 1968.
- 8. ANY PERMITTED DOWNLOADING, ELECTRONIC STORAGE, DISPLAY, PRINT, COPY OR REPRODUCTION OF THIS SURVEY SHOULD CONTAIN NO ALTERATION OR ADDITION TO THE ORIGINAL SURVEY.
- THIS NOTICE MUST NOT BE ERASED.
- 10. LOCATION & SIZE OF FURNITURE IS APPROXIMATE AND CHAIRS ARE INDICATIVE.

DENISON

STREET

CLIENT:

I FIRST ISSUE

6/06/2024

MARKETING FLOOR PLAN LAYOUT LEVEL 4 65 BERRY STREET, NORTH SYDNEY, NSW

CMS SURVEYORS PTY LTD
ACN 096 240 201

PO Box 463 Dee Why, NSW, 2099 2/99A South Creek Road, Dee Why, NSW, 2099 ☎ (02) 9971 4802