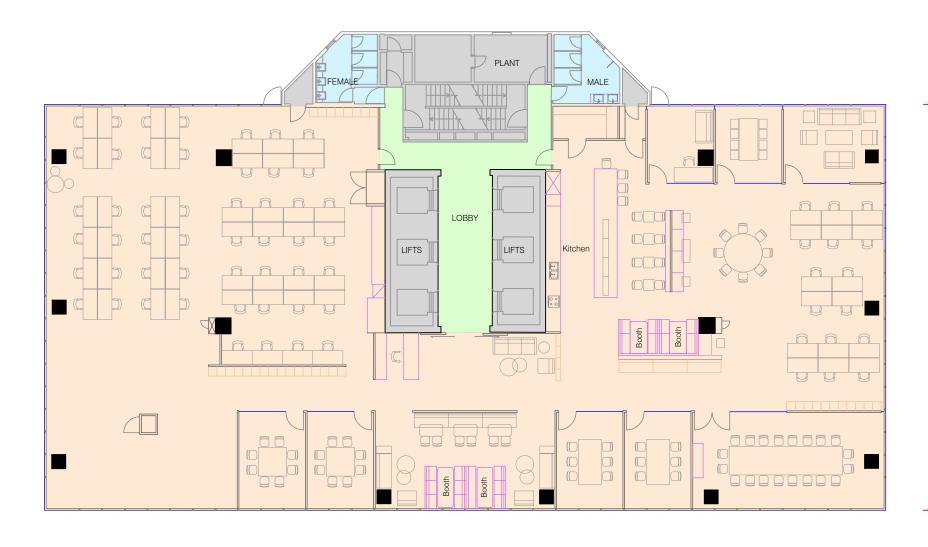

MARKETING FLOOR PLAN LAYOUT LEVEL 7 65 BERRY STREET, NORTH SYDNEY, NSW

CMS SURVEYORS PTY LTD ACN 096 240 201

PO Box 463 Dee Why, NSW, 2099 2/99A South Creek Road, Dee Why, NSW, 2099

**2** (02) 9971 4802 ⊠ info@cmssurveyors.com.au www.cmssurveyors.com.au