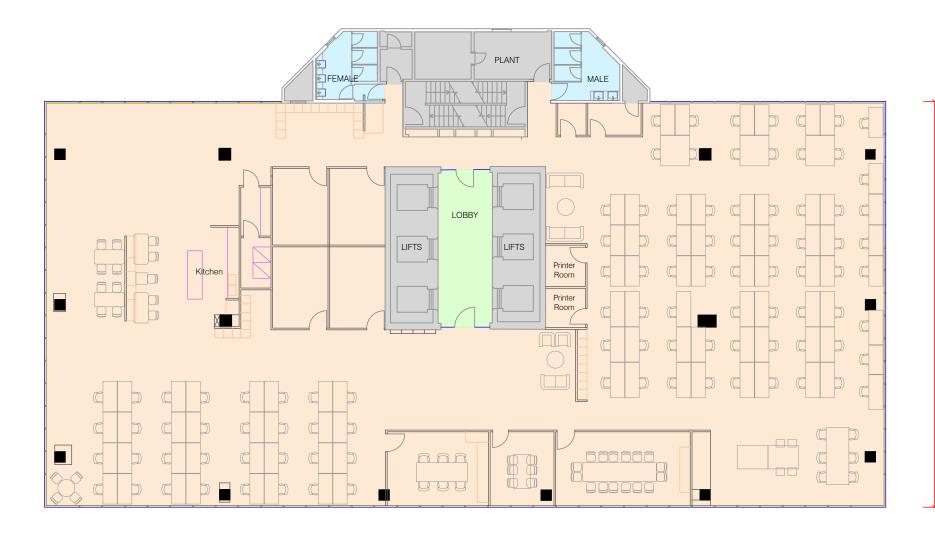

MARKETING FLOOR PLAN LAYOUT LEVEL 8 65 BERRY STREET, NORTH SYDNEY, NSW

CMS SURVEYORS PTY LTD ACN 096 240 201

PO Box 463 Dee Why, NSW, 2099 2/99A South Creek Road, Dee Why, NSW, 2099 28 (02) 9971 4802

info@cmssurveyors.com.au
www.cmssurveyors.com.au