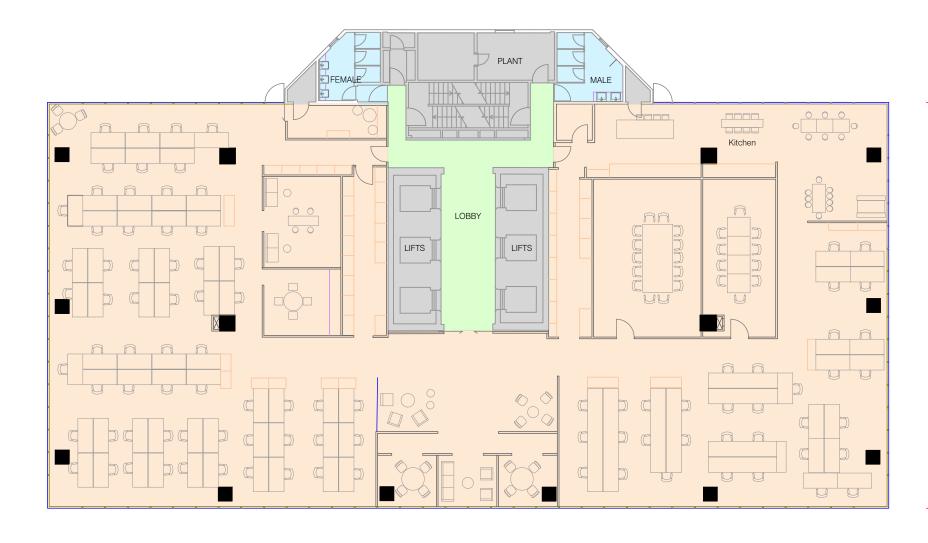

MARKETING FLOOR PLAN LAYOUT LEVEL 14 65 BERRY STREET, NORTH SYDNEY, NSW

CMS SURVEYORS PTY LTD
ACN 096 240 201

PO Box 463 Dee Why, NSW, 2099 2/99A South Creek Road, Dee Why, NSW, 2099 **26** (02) 9971 4802