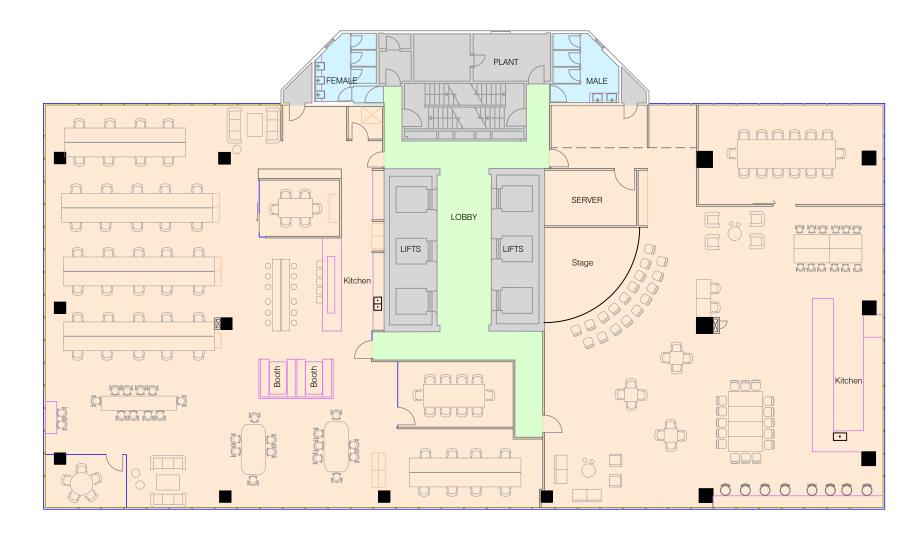

MARKETING FLOOR PLAN LAYOUT LEVEL 16 65 BERRY STREET, NORTH SYDNEY, NSW

CMS SURVEYORS PTY LTD ACN 096 240 201

PO Box 463 Dee Why, NSW, 2099 2/99A South Creek Road, Dee Why, NSW, 2099 **2** (02) 9971 4802