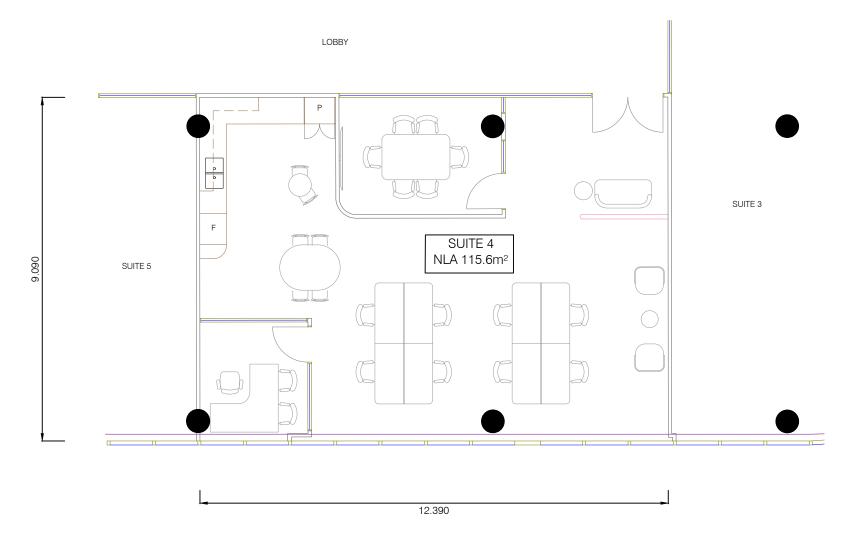

## LEGEND

----- PLASTERBOARD PARTITION

---- WINDOW SILL

---- WINDOW MULLION - BUILT-IN CUPBOARDS

— — OVERHEAD CUPBOARDS

- GLASS/WINDOW

SCREEN

F FRIDGE

P PANTRY

- AREAS AND TENANCY BOUNDARIES HAVE BEEN DEDUCED IN
  ACCORDANCE WITH, AND UNDER INTERPRETATION OF THE 'PROPERTY
  COUNCIL OF AUSTRALIA' METHOD OF MEASUREMENT. REVISED EDITION
  MARCH 1997 (REPRINTED 2008) PART 3, NET LETTABLE AREA (N.L.A.)
- 2. CHAIR SIZE AND SHAPE IS INDICATIVE

1:100

CLIENT: INTERA GROUP FIRST ISSUE 11/12/2024

FLOOR PLAN - LEVEL 11 SUITE 4 12 HELP STREET, CHATSWOOD, NSW

CMS SURVEYORS PTY LTD ACN 096 240 201

PO Box 463 Dee Why, NSW, 20 2/99A South Creek Road, Dee V (02) 9971 4802 info@cmssurveyors.com.au