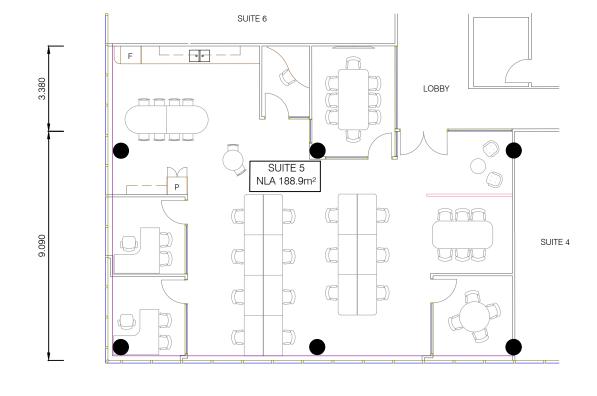

## NOTES

- AREAS AND TENANCY BOUNDARIES HAVE BEEN DEDUCED IN
  ACCORDANCE WITH, AND UNDER INTERPRETATION OF THE 'PROPERTY
  COUNCIL OF AUSTRALIA' METHOD OF MEASUREMENT. REVISED EDITION
  MARCH 1997 (REPRINTED 2008) PART 3, NET LETTABLE AREA (N.L.A.)
- 2. CHAIR SIZE AND SHAPE IS INDICATIVE

FLOOR PLAN - LEVEL 11 SUITE 5 12 HELP STREET, CHATSWOOD, NSW

CMS SURVEYORS PTY LTD ACN 096 240 201

PO Box 463 Dee Why, NSW, 2099 2/99A South Creek Road, Dee Why, NSW, 2099 ☎ (02) 9971 4802 ☑ info@cmssurveyors.com.au