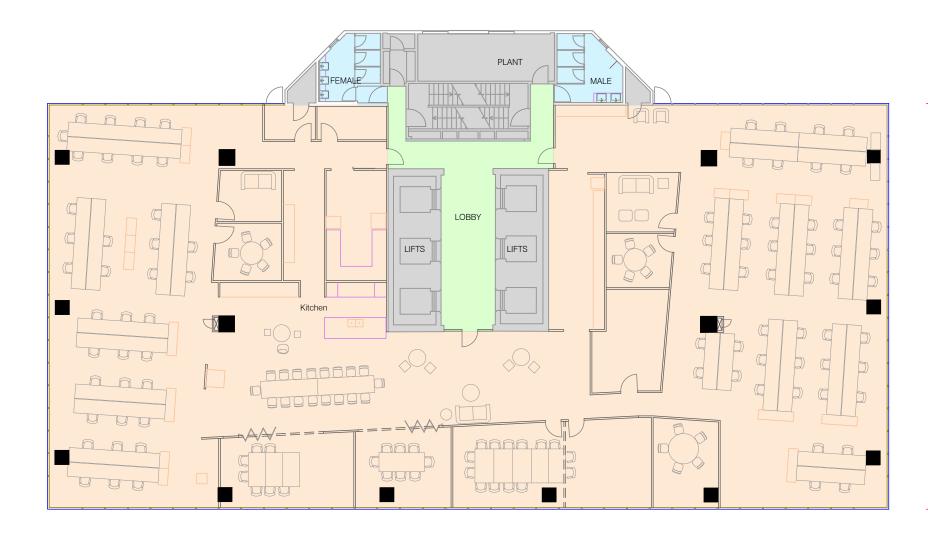

## NOTES

- THIS PLAN HAS BEEN PREPARED FOR THE EXCLUSIVE USE OF INTERA GROUP.
- 2. THE INFORMATION IS ONLY TO BE USED AT A SCALE ACCURACY OF 1:200 AND IS APPROXIMATE.
- 3. NO SITE MEASUREMENTS OR INSPECTIONS HAVE BEEN UNDERTAKEN.
- 4. PLAN HAS BEEN PREPARED FOR MARKETING PURPOSES ONLY AND FROM PDF PLANS SUPPLIED BY INTERA GROUP AND ARE APPROXIMATE.
- 5. IF ACCURATE MEASUREMENTS ARE REQUIRED WE RECOMMEND A FULL SITE SURVEY BE COMPLETED BEFORE ANY CONSTRUCTION WORKS BEGIN. (MEASUREMENTS SHOWN ARE BASED ON LEVEL 6 SURVEY AND ARE APPROXIMATE).
- 6. COPYRIGHT © CMS SURVEYORS 2024.
- 7. NO PART OF THIS SURVEY MAY BE REPRODUCED, STORED IN A RETRIEVAL SYSTEM OR TRANSMITTED IN ANY FORM, WITHOUT THE WRITTEN PERMISSION OF THE COPYRIGHT OWNER EXCEPT AS PERMITTED BY THE COPYRIGHT ACT 1968.
- 8. ANY PERMITTED DOWNLOADING, ELECTRONIC STORAGE, DISPLAY, PRINT, COPY OR REPRODUCTION OF THIS SURVEY SHOULD CONTAIN NO ALTERATION OR ADDITION TO THE ORIGINAL SURVEY.
- 9. THIS NOTICE MUST NOT BE ERASED.
- 10. LOCATION & SIZE OF FURNITURE IS APPROXIMATE AND CHAIRS ARE

MARKETING FLOOR PLAN LAYOUT LEVEL 11 65 BERRY STREET, NORTH SYDNEY, NSW

CMS SURVEYORS PTY LTD ACN 096 240 201

PO Box 463 Dee Why, NSW, 2099 2/99A South Creek Road, Dee Why, NSW, 2099 **2** (02) 9971 4802