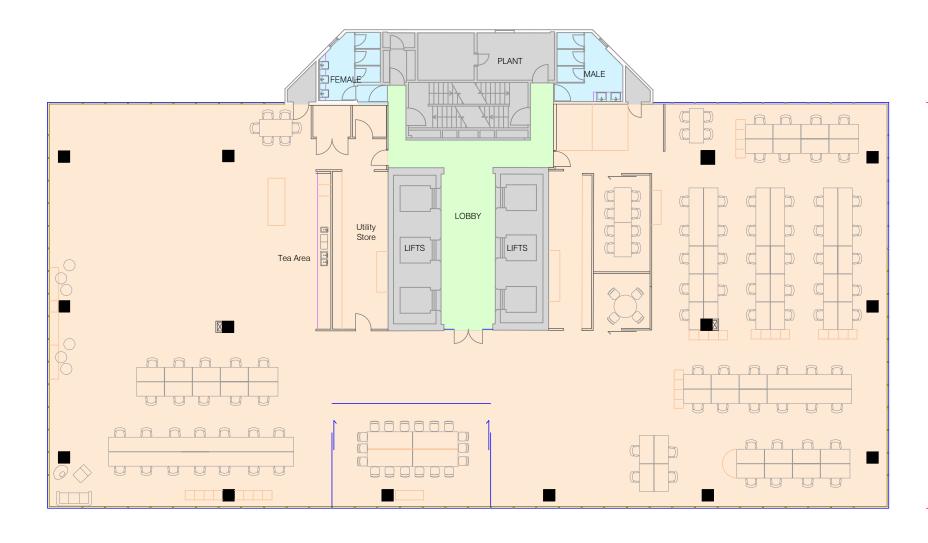

MARKETING FLOOR PLAN LAYOUT LEVEL 13 65 BERRY STREET, NORTH SYDNEY, NSW

CMS SURVEYORS PTY LTD ACN 096 240 201

PO Box 463 Dee Why, NSW, 2099 2/99A South Creek Road, Dee Why, NSW, 2099 **2** (02) 9971 4802