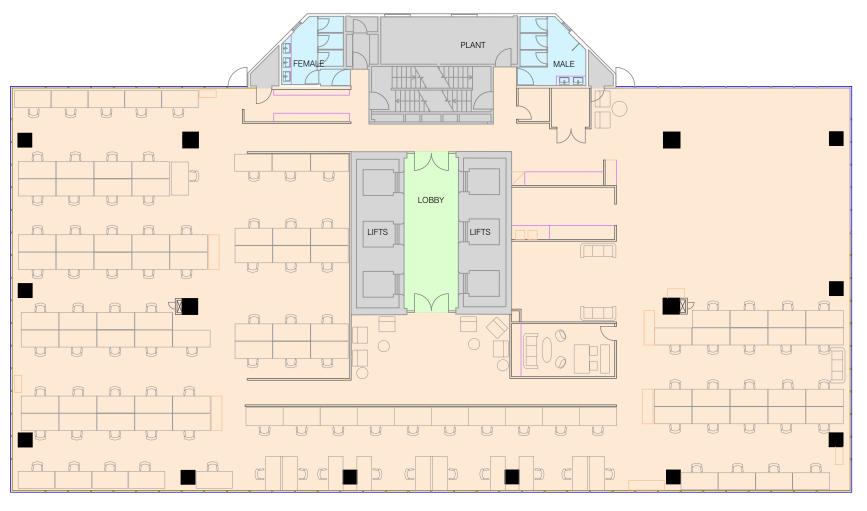

Ш Ш  $\square$ S

 $\square$  $\square$ ш  $\Box$ 

NOTES

- THIS PLAN HAS BEEN PREPARED FOR THE EXCLUSIVE USE OF INTERA GROUP.
- 2. THE INFORMATION IS ONLY TO BE USED AT A SCALE ACCURACY OF 1:200 AND IS APPROXIMATE.
- 3. NO SITE MEASUREMENTS OR INSPECTIONS HAVE BEEN UNDERTAKEN.
- 4. PLAN HAS BEEN PREPARED FOR MARKETING PURPOSES ONLY AND FROM PDF PLANS SUPPLIED BY INTERA GROUP AND ARE APPROXIMATE.
- 5. IF ACCURATE MEASUREMENTS ARE REQUIRED WE RECOMMEND A FULL SITE SURVEY BE COMPLETED BEFORE ANY CONSTRUCTION WORKS BEGIN. (MEASUREMENTS SHOWN ARE BASED ON LEVEL 6 SURVEY AND ARE APPROXIMATE).
- 6. COPYRIGHT © CMS SURVEYORS 2024.
- 7. NO PART OF THIS SURVEY MAY BE REPRODUCED, STORED IN A RETRIEVAL SYSTEM OR TRANSMITTED IN ANY FORM, WITHOUT THE WRITTEN PERMISSION OF THE COPYRIGHT OWNER EXCEPT AS PERMITTED BY THE COPYRIGHT ACT 1968.
- ANY PERMITTED DOWNLOADING, ELECTRONIC STORAGE, DISPLAY,
  PRINT, COPY OR REPRODUCTION OF THIS SURVEY SHOULD CONTAIN NO
  ALTERATION OR ADDITION TO THE ORIGINAL SURVEY.
- 9. THIS NOTICE MUST NOT BE ERASED.
- 10. LOCATION & SIZE OF FURNITURE IS APPROXIMATE AND CHAIRS ARE

MARKETING FLOOR PLAN LAYOUT LEVEL 17 65 BERRY STREET, NORTH SYDNEY, NSW

CMS SURVEYORS PTY LTD ACN 096 240 201

PO Box 463 Dee Why, NSW, 2099 2/99A South Creek Road, Dee Why, NSW, 2099 **(**02) 9971 4802

☑ info@cmssurveyors.com.au www.cmssurveyors.com.au