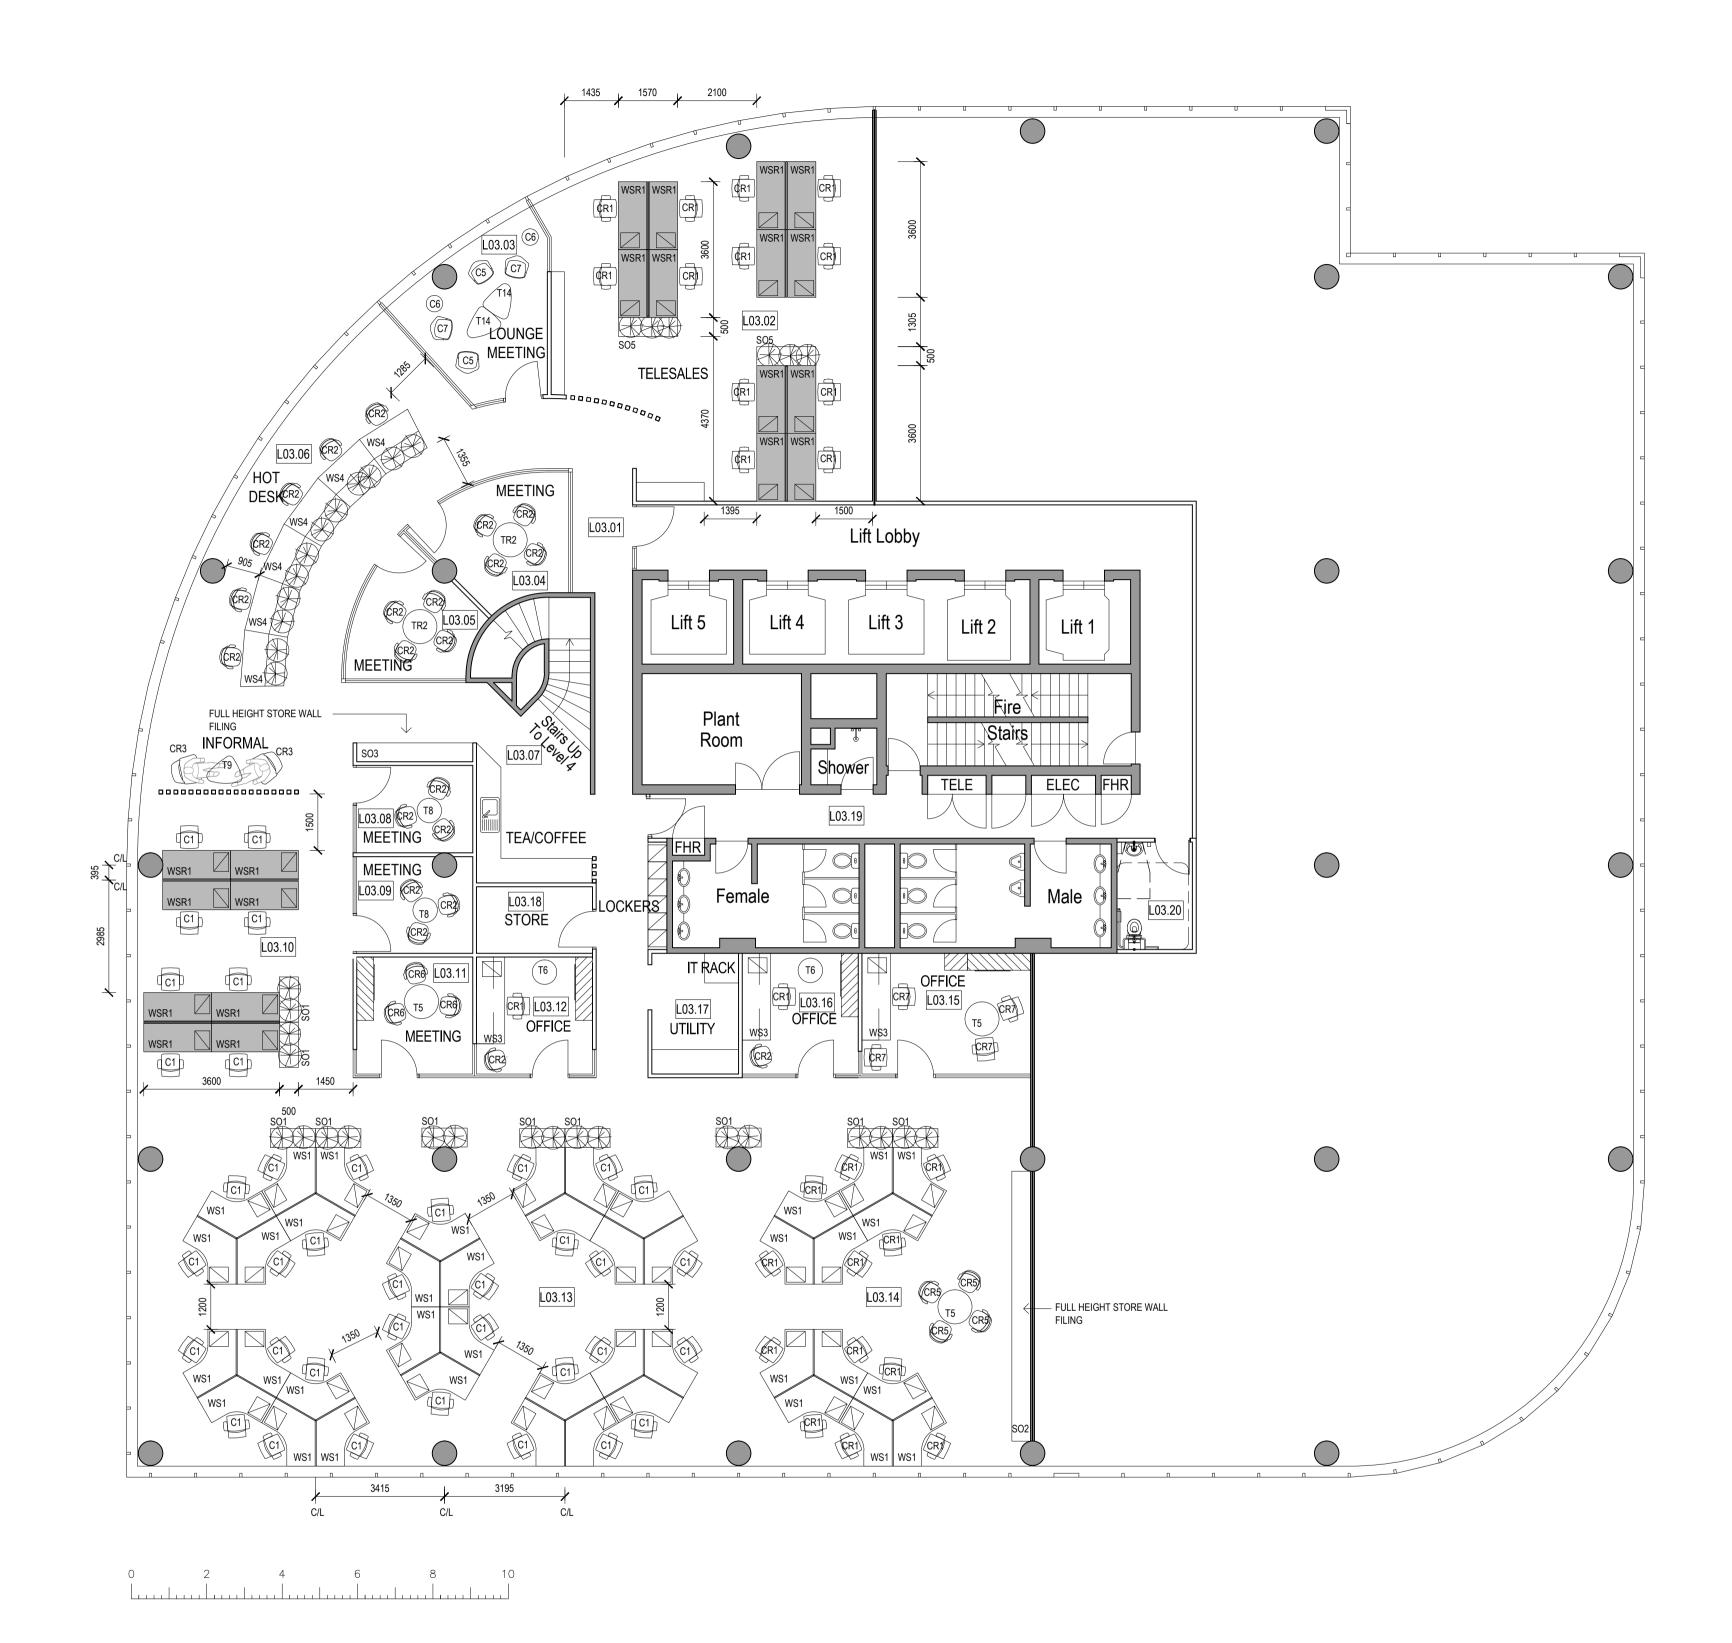

| ENOVO                  |                                                    | LEVEL 3<br>FURNITURE PLAN  |           |
|------------------------|----------------------------------------------------|----------------------------|-----------|
| LP STREET<br>SWOOD NSW | File Ref:<br>Scale: 1:100@A<br>Job No:<br>NAI-3990 | 1<br>Drawing No:<br>IA-503 | Rev:<br>2 |