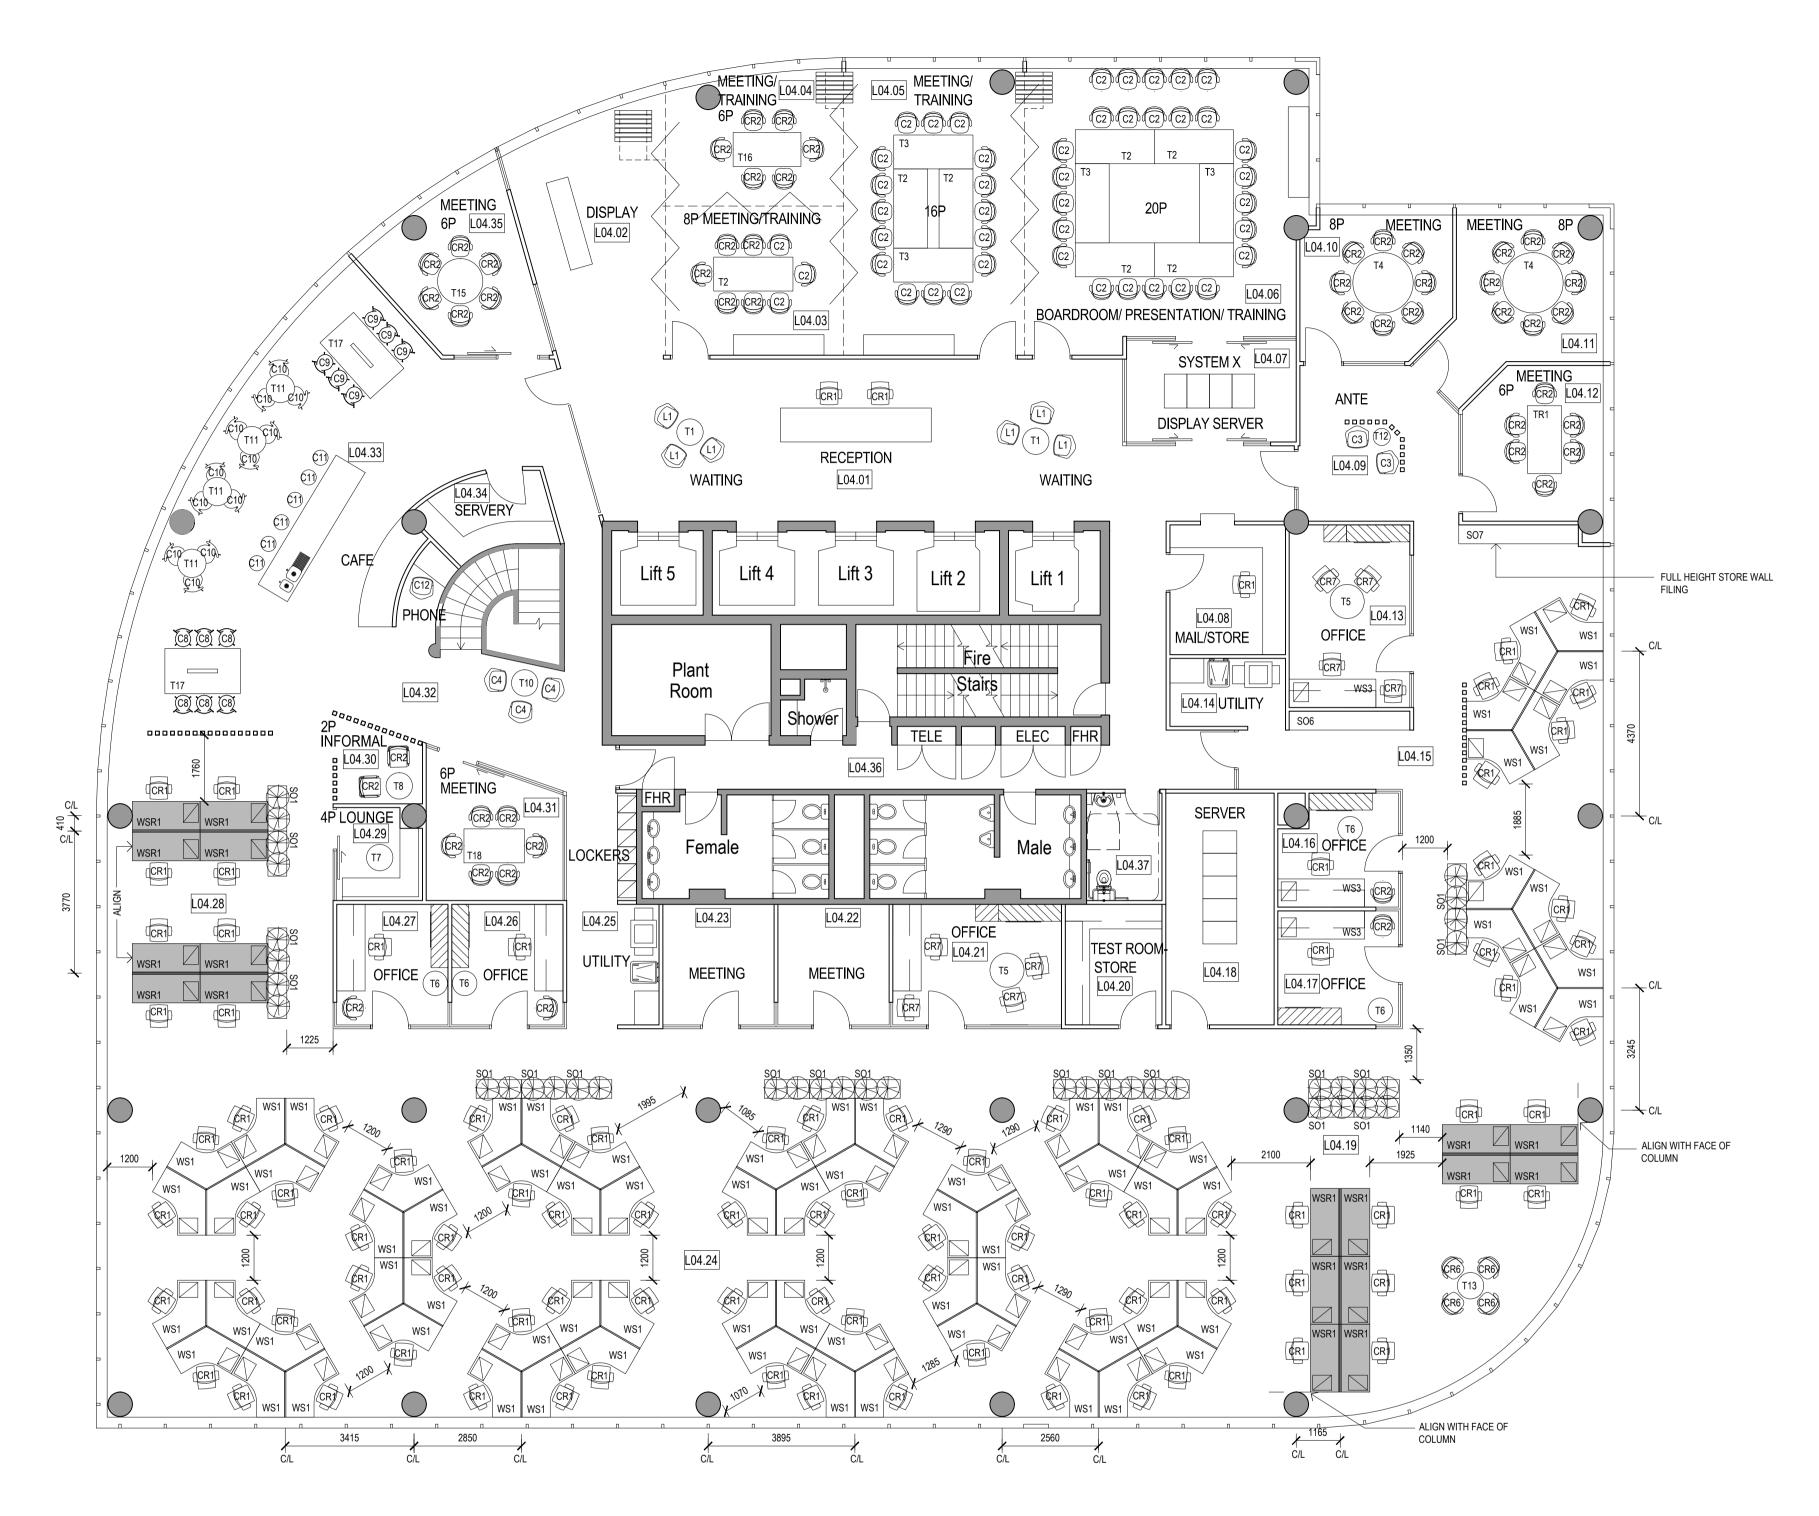

| Rev. Date Description  1 02.06.14 FOR INFORMATION - PCA REVIEW FOR INFORMATION - FURNITURE CODES FOR LONG LEAD TIME ITEMS | Dr. Chk. Dir. Rev. Date  DT SX DT SX | Description | Dr. Chk. D | INFORMATION                                                                                                                                                                                                                      | HBO EMTB National Interiors Pty Limited ABN 81 163 599 139  Level 3 75 Elizabeth Street Sydney NSW 2000 Australia GPO Box 3948 | HBO+EMTB  Architecture Interior Design Urban Design Landscape Design Workspace Solutions Heritage Planning | LENOVO                          | LEVEL 4<br>FURNITURE PLAN                                                  |
|---------------------------------------------------------------------------------------------------------------------------|--------------------------------------|-------------|------------|----------------------------------------------------------------------------------------------------------------------------------------------------------------------------------------------------------------------------------|--------------------------------------------------------------------------------------------------------------------------------|------------------------------------------------------------------------------------------------------------|---------------------------------|----------------------------------------------------------------------------|
|                                                                                                                           |                                      |             |            | All dimensions subject to on site verification prior to excecution of work. Figured dimensions sh preference to scaling. All rights reserved. @COPYRIGHT of Hoadley Budge Olphert & Edwards Briggs and associated companies 2013 | Sydney NSW 2001 Australia Tel: (02) 8226 2000 Fax: (02) 8226 2001 mail@hboemtb.com  KEY PLAN                                   |                                                                                                            | 12 HELP STREET<br>CHATSWOOD NSW | File Ref:  Scale: 1:100@A1  Job No:  NAI-3990  Drawing No:  1A-504  Rev: 2 |