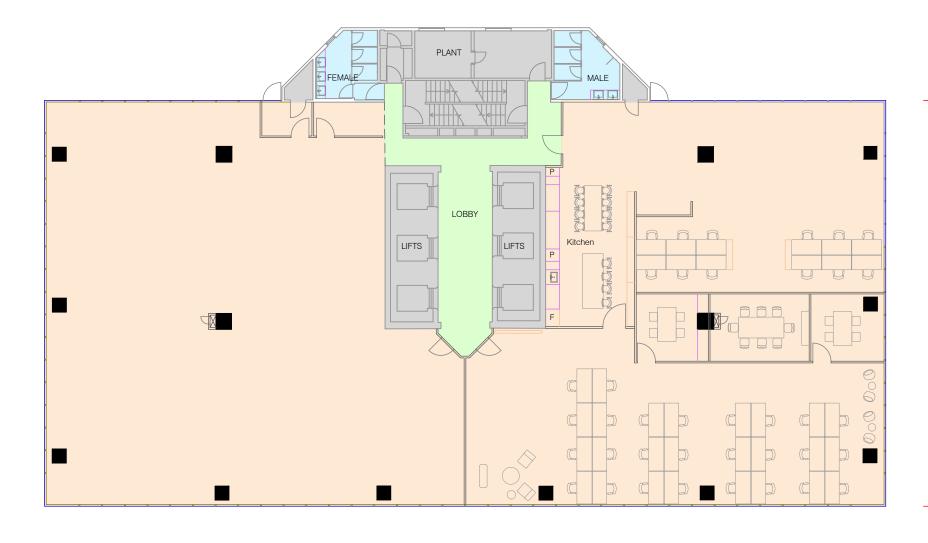

MARKETING FLOOR PLAN LAYOUT LEVEL 10 65 BERRY STREET, NORTH SYDNEY, NSW

CMS SURVEYORS PTY LTD
ACN 096 240 201

PO Box 463 Dee Why, NSW, 2099 2/99A South Creek Road, Dee Why, NSW, 2099 26 (02) 9971 4802

info@cmssurveyors.com.au
www.cmssurveyors.com.au