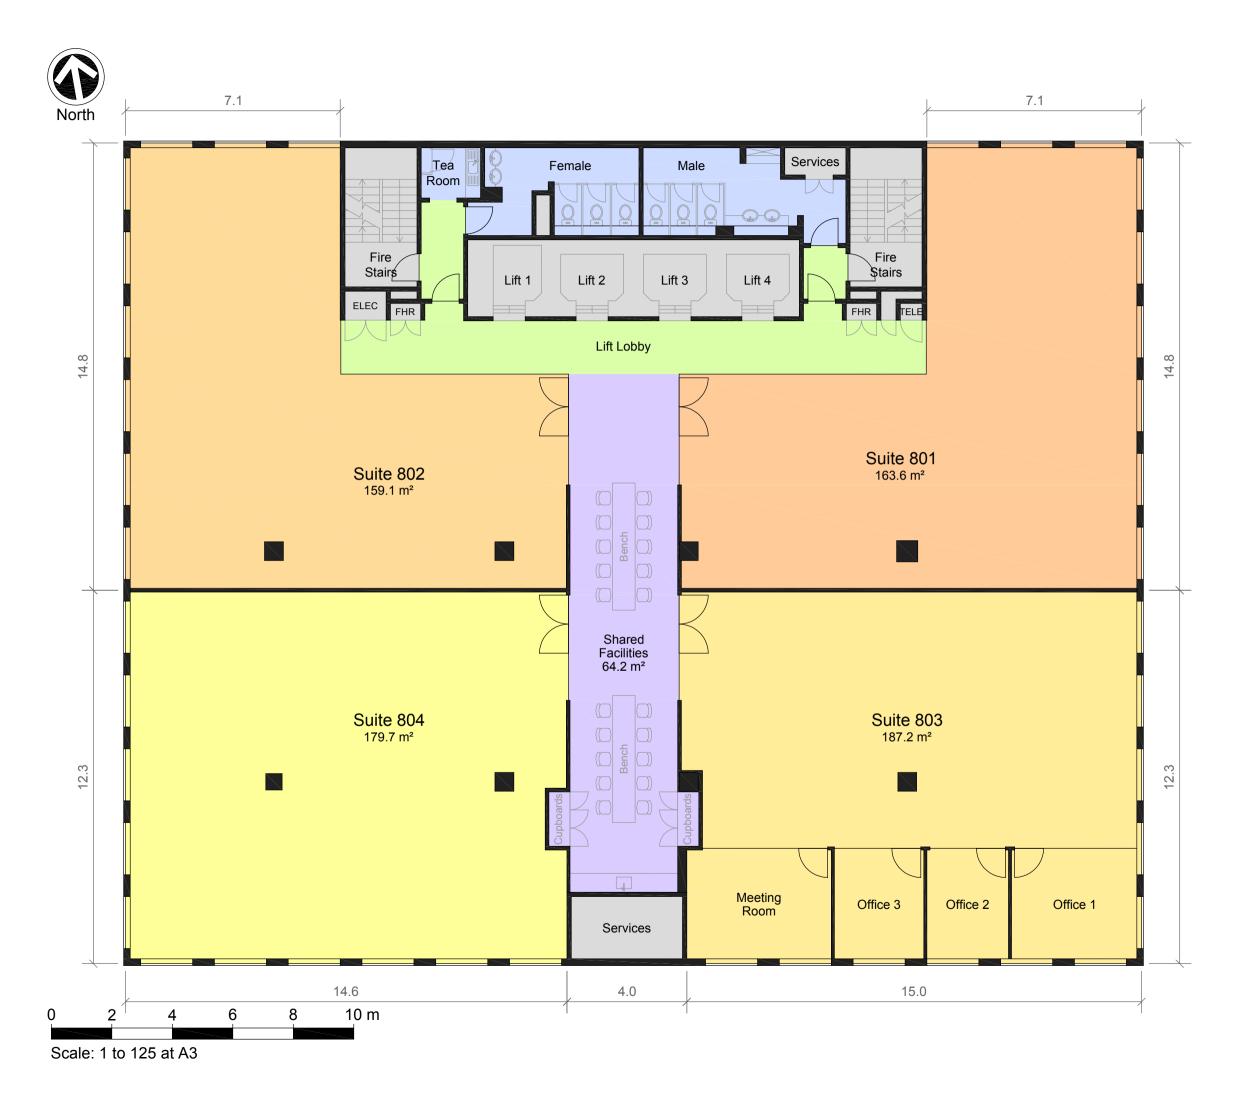

## **Property Address:**

Level 8 213 Miller Street North Sydney, NSW

### **Property Areas:**

Suite 801 163.6 m² Suite 802 159.1 m² Suite 803 187.2 m² Suite 804 179.7 m² Common Area Amenities Building Services

**Note:** Areas shown have been calculated to Property Council of Australia (PCA) Methods Of Measurement guidelines (March 1997 Revision) for **Net Lettable Area (NLA)** 