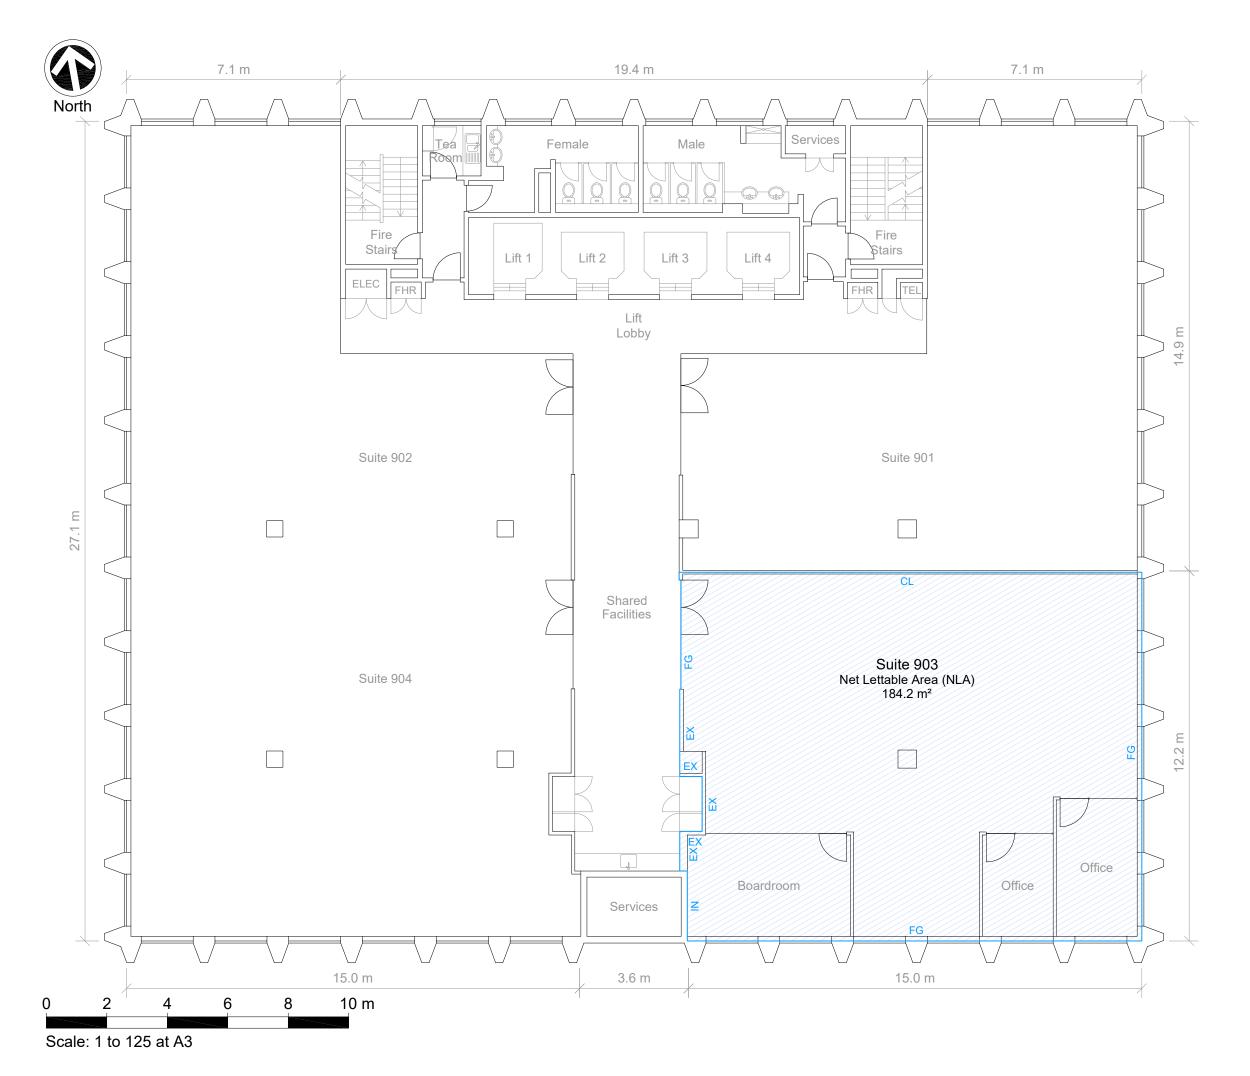

Prepared For:

Phone: 02 8399 4950
Email: service@intera.com.au

Website: www.intera.com.au

**Survey Title:** 

Net Lettable Area (NLA) Survey

**Property Address:** 

Suite 903, Level 9 213 Miller Street North Sydney, NSW

**Survey Area:** 

Suite 903

184.2 m<sup>2</sup>

Survey Key:

Internal Face Of Wall
External Face Of Wall
Centerline Of Wall
Face Of Glass

IN
EX
CL
FG

## **Method Of Measurement:**

The area shown on this survey has been calculated according to Property Council of Australia (PCA) Method of Measurement guidelines (March 1997 revision) for **Net Lettable Area (NLA)** 